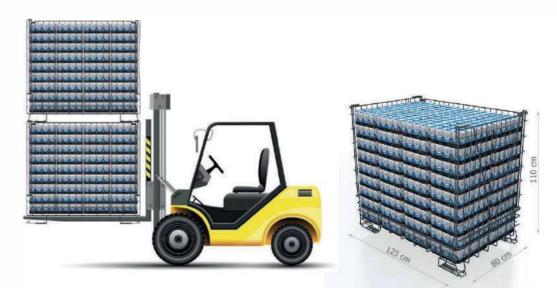

#### Collapsible Container For Wine / AK02

|         | DIMENSIONS |     |      | FEATURES |                          |                      |
|---------|------------|-----|------|----------|--------------------------|----------------------|
| MODEL   | A          | В   | С    | Weight   | Volume<br>m <sup>3</sup> | Carrying<br>Capacity |
| AK02-01 | 1139       | 845 | 980  | 54 kg    | 0.72 m <sup>3</sup>      | 800kg                |
| AK02-02 | 1210       | 930 | 1020 | 57 kg    | 0.85 m <sup>3</sup>      | 800kg                |