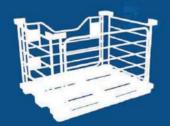

## Collapsible Container For Wine / AK02

#### Collapsible Container For Wine / AK02

|         | DIMENSIONS |     |      | FEATURES |                          |                      |
|---------|------------|-----|------|----------|--------------------------|----------------------|
| MODEL   | A          | В   | С    | Weight   | Volume<br>m <sup>3</sup> | Carrying<br>Capacity |
| AK02-01 | 1139       | 845 | 980  | 54 kg    | 0.72 m <sup>3</sup>      | 800kg                |
| AK02-02 | 1210       | 930 | 1020 | 57 kg    | 0.85 m <sup>3</sup>      | 800kg                |

#### Collapsible Container For Wine / AK02