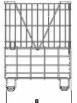

## Collapsible Container For Wine / AK02

#### 500 Bottles Bordeaux (AK02-01)

13 Rows of 36 bottles 1 row of 32 bottles total 500 bottles

#### 600 Bottles Bordeaux (AK02-02)

15 Rows of 40 bottles Total 500 bottles

Safe Stacking

## **PRODUCT ADVANTAGES** Stackable 4-level static 1/2 front side folding door Two sides port sticker Four sides port entry Self-locking handles Electro-galvanized surfacing Folded Stillage Cage

#### Collapsible Container For Wine / AK02

|         | DIMENSIONS |     |      | FEATURES |                          |                      |
|---------|------------|-----|------|----------|--------------------------|----------------------|
| MODEL   | A          | В   | С    | Weight   | Volume<br>m <sup>3</sup> | Carrying<br>Capacity |
| AK02-01 | 1139       | 845 | 980  | 54 kg    | 0.72 m <sup>3</sup>      | 800kg                |
| AK02-02 | 1210       | 930 | 1020 | 57 kg    | 0.85 m <sup>3</sup>      | 800kg                |

#### Collapsible Container For Wine / AK02