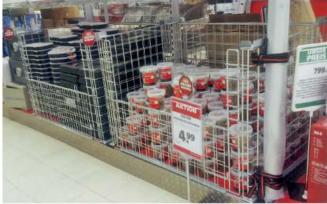

#### Portable Security Roller Container / AK04

When the product is locked, all sides are secured, making it theft-resistant.

#### PRODUCT ADVANTAGES

Wire thickness and castors can revised so roller-carrying capacity can be changed.

After loading the product, the roller door can be locked, and transporting can be safer.

Please contact us regarding your special project. Our R&D team can develop new baskets for your products. Electro-galvanized surfacing.