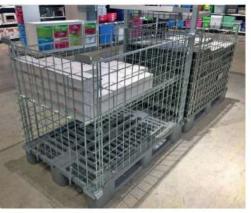

## Collapsible Container For Wine / AK02

#### 500 Bottles Bordeaux (AK02-01)

13 Rows of 36 bottles 1 row of 32 bottles total 500 bottles

#### 600 Bottles Bordeaux (AK02-02)

15 Rows of 40 bottles Total 500 bottles

Safe Stacking

## **PRODUCT ADVANTAGES** Stackable 4-level static 1/2 front side folding door Two sides port sticker Four sides port entry Self-locking handles Electro-galvanized surfacing Folded Stillage Cage

#### Collapsible Container For Wine / AK02

|         | DIMENSIONS |     |      | FEATURES |                          |                      |
|---------|------------|-----|------|----------|--------------------------|----------------------|
| MODEL   | A          | В   | С    | Weight   | Volume<br>m <sup>3</sup> | Carrying<br>Capacity |
| AK02-01 | 1139       | 845 | 980  | 54 kg    | 0.72 m <sup>3</sup>      | 800kg                |
| AK02-02 | 1210       | 930 | 1020 | 57 kg    | 0.85 m <sup>3</sup>      | 800kg                |