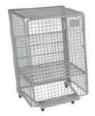

#### Portable Security Roller Container / AK04

When the product is locked, all sides are secured, making it theft-resistant.

#### Portable Security Roller Container / AKO4

| 6     | DIN  | IENSIO | NS   | FEATURES                        |         |                      |
|-------|------|--------|------|---------------------------------|---------|----------------------|
| MODEL | A    | В      | С    | Weight Volume<br>m <sup>3</sup> |         | Carrying<br>Capacity |
| AK04  | 1050 | 1130   | 1790 | 99 kg                           | 1.65 m³ | 900kg                |

#### PRODUCT ADVANTAGES

Wire thickness and castors can revised so roller-carrying capacity can be changed.

After loading the product, the roller door can be locked, and transporting can be safer.

Please contact us regarding your special project. Our R&D team can develop new baskets for your products. Electro-galvanized surfacing.