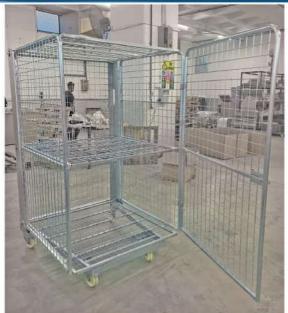

### Portable Security Roller Container / AKO4

### Portable Security Roller Container / AKO4

|         | DIMENSIONS |      |     | FEATURES |                     |                      |
|---------|------------|------|-----|----------|---------------------|----------------------|
| MODEL   | А          | В    | С   | Weight   | Volume<br>m³        | Carrying<br>Capacity |
| AK05-01 | 1226       | 811  | 854 | 63 kg    | 0.80 m <sup>3</sup> | 500 kg               |
| AK05-02 | 1226       | 1010 | 854 | 75 kg    | 1.00 m <sup>3</sup> | 550 kg               |