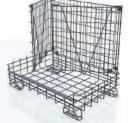

## Collapsible Container For Wine / AK02

#### 500 Bottles Bordeaux (AK02-01)

13 Rows of 36 bottles 1 row of 32 bottles total 500 bottles

#### 600 Bottles Bordeaux (AK02-02)

15 Rows of 40 bottles Total 500 bottles

Safe Stacking

## **PRODUCT ADVANTAGES** Stackable 4-level static 1/2 front side folding door Two sides port sticker Four sides port entry Self-locking handles Electro-galvanized surfacing Folded Stillage Cage