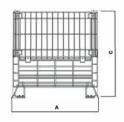

#### Collapsible Container For Wine / AK02

|         | DIMENSIONS |     |      | FEATURES |                          |                      |
|---------|------------|-----|------|----------|--------------------------|----------------------|
| MODEL   | A          | В   | С    | Weight   | Volume<br>m <sup>3</sup> | Carrying<br>Capacity |
| AK02-01 | 1139       | 845 | 980  | 54 kg    | 0.72 m <sup>3</sup>      | 800kg                |
| AK02-02 | 1210       | 930 | 1020 | 57 kg    | 0.85 m <sup>3</sup>      | 800kg                |