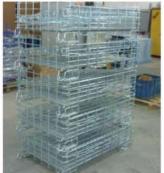

tors can added.









|         | DIMENSIONS |     |      |      | FEATURES |                          |                      |
|---------|------------|-----|------|------|----------|--------------------------|----------------------|
| MODEL   | A          | В   | С    | D    | Weight   | Volume<br>m <sup>3</sup> | Carrying<br>Capacity |
| AK03-01 | 1225       | 800 | 1115 | 1075 | 47 kg    | 0.90 m <sup>3</sup>      | 675 kg               |



































#### **PRODUCT ADVANTAGES**

Wire thickness can be revised so container carrying capacity can be changed. The base of the product contains ABS sheet. Castors can added. Please contact us regarding your special

project. Our R&D team can develop new baskets for your products.

Electro galvanized surfacing.











|         | DIMENSIONS |     |      |        | FEATURES                 |                      |  |
|---------|------------|-----|------|--------|--------------------------|----------------------|--|
| MODEL   | A          | В   | С    | Weight | Volume<br>m <sup>3</sup> | Carrying<br>Capacity |  |
| AK03-02 | 1225       | 800 | 1115 | 50 kg  | 0.90 m <sup>3</sup>      | 675 kg               |  |



















#### Portable Security Roller Container / AK04

When the product is locked, all sides are secured, making it theft-resistant.





#### Portable Security Roller Container / AKO4





| 6     | DIN  | IENSIO | NS   | FEATURES                        |         |                      |
|-------|------|--------|------|---------------------------------|---------|--------------------