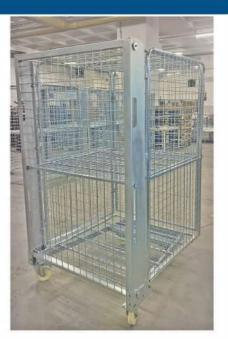

#### Portable Security Roller Container / AK04

When the product is locked, all sides are secured, making it theft-resistant.

#### Portable Security Roller Container / AKO4

| 6     | DIN  | IENSIO | NS   | FEATURES                        |         |                      |
|-------|------|--------|------|---------------------------------|---------|----------------------|
| MODEL | A    | В      | С    | Weight Volume<br>m <sup>3</sup> |         | Carrying<br>Capacity |
| AK04  | 1050 | 1130   | 1790 | 99 kg                           | 1.65 m³ | 900kg                |

#### PRODUCT ADVANTAGES

Wire thickness and castors can revised so roller-carrying capacity can be changed.

After loading the product, the roller door can be locked, and transporting can be safer.

Please contact us regarding your special project. Our R&D team can develop new baskets for your products. Electro-galvanized surfacing.