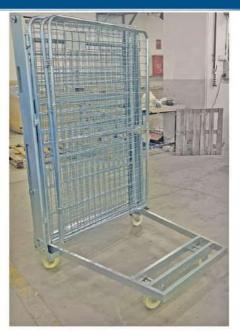

#### Portable Security Roller Container / AK04

When the product is locked, all sides are secured, making it theft-resistant.

#### Portable Security Roller Container / AKO4

| 6     | DIN  | IENSIO | NS   | FEATURES                        |         |                      |
|-------|------|--------|------|---------------------------------|---------|----------------------|
| MODEL | A    | В      | С    | Weight Volume<br>m <sup>3</sup> |         | Carrying<br>Capacity |
| AK04  | 1050 | 1130   | 1790 | 99 kg                           | 1.65 m³ | 900kg                |