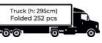

Safe Stacking

## **PRODUCT ADVANTAGES** Stackable 4-level static 1/2 front side folding door Two sides port sticker Four sides port entry Self-locking handles Electro-galvanized surfacing Folded Stillage Cage



#### Collapsible Container For Wine / AK02



|         | DIMENSIONS |     |      | FEATURES |                          |                      |
|---------|------------|-----|------|----------|--------------------------|----------------------|
| MODEL   | A          | В   | С    | Weight   | Volume<br>m <sup>3</sup> | Carrying<br>Capacity |
| AK02-01 | 1139       | 845 | 980  | 54 kg    | 0.72 m <sup>3</sup>      | 800kg                |
| AK02-02 | 1210       | 930 | 1020 | 57 kg    | 0.85 m <sup>3</sup>      | 800kg                |







Truck (h: 295cm) Folded 270 pcs







#### Collapsible Container For Wine / AK02





#### **PRODUCT ADVANTAGES**

Wire thickness can be revised so container carrying capacity can be changed.

The base of the product contains an ABS sheet. Castors can added.









|         | DIMENSIONS |     |      |      | FEATURES |                          |                      |
|---------|------------|-----|------|------|----------|--------------------------|----------------------|
| MODEL   | A          | В   | С    | D    | Weight   | Volume<br>m <sup>3</sup> | Carrying<br>Capacity |
| AK03-01 | 1225       | 800 | 1115 | 1075 | 47 kg    | 0.90 m <sup>3</sup>      | 675 kg               |



































#### **PRODUCT ADVANTAGES**

Wire thickness can be revised so container carrying capacity can be changed. T