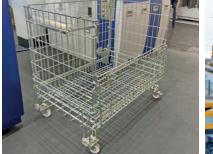

#### Portable Security Roller Container / AK04

When the product is locked, all sides are secured, making it theft-resistant.

#### Portable Security Roller Container / AKO4

| 6     | DIN  | IENSIO | NS   | FEATURES                        |         |                      |
|-------|------|--------|------|---------------------------------|---------|----------------------|
| MODEL | A    | В      | С    | Weight Volume<br>m <sup>3</sup> |         | Carrying<br>Capacity |
| AK04  | 1050 | 1130   | 1790 | 99 kg                           | 1.65 m³ | 900kg                |

#### PRODUCT ADVANTAGES

Wire thickness and castors can revised so roller-carrying capacity can be changed.

After loading the product, the roller door can be locked, and transporting can be safer.

Please contact us regarding your special project. Our R&D team can develop new baskets for your products. Electro-galvanized surfacing.

### Portable Security Roller Container / AKO4

### Portable Security Roller Container / AKO4

|         | DIMENSIONS |      |     | FEATURES |                     |                      |
|---------|------------|------|-----|----------|---------------------|----------------------|
| MODEL   | А          | В    | С   | Weight   | Volume<br>m³        | Carrying<br>Capacity |
| AK05-01 | 1226       | 811  | 854 | 63 kg    | 0.80 m <sup>3</sup> | 500 kg               |
| AK05-02 | 1226       | 1010 | 854 | 75 kg    | 1.00 m <sup>3</sup> | 550 kg               |