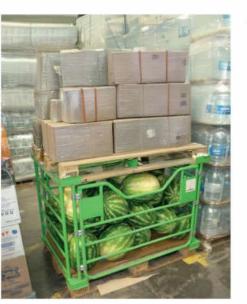

#### Collapsible Container <u>Used With Pallet</u> / AK06

## Collapsible Container Used With Pallet / AK06

|         | DIMENSIONS |      |     | FEATURES |                     |                      |
|---------|------------|------|-----|----------|---------------------|----------------------|
| MODEL   | А          | В    | С   | Weight   | Volume<br>m³        | Carrying<br>Capacity |
| AK06-01 | 1200       | 800  | 830 | 28 kg    | 0.75 m <sup>3</sup> | 250kg                |
| AK06-02 | 1200       | 1000 | 830 | 36 kg    | 0.90 m <sup>3</sup> | 350kg                |

# Collapsible Container Used With Pallet / AK06