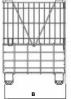

## **Production**

All orders are produced under the control of experienced techinal staff.

Metallic

Injection

Vacuum

| 0       | DI   | MENSIC | NS  | FEATURES |                          |                      |
|---------|------|--------|-----|----------|--------------------------|----------------------|
| MODEL   | A    | В      | С   | Weight   | Volume<br>m <sup>3</sup> | Carrying<br>Capacity |
| AK01-01 | 1200 | 800    | 980 | 47 kg    | 0.75 m <sup>3</sup>      | 650 kg               |
| AK01-02 | 1200 | 1000   | 980 | 52 kg    | 0.92 m <sup>3</sup>      | 650 kg               |