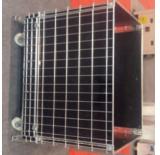

#### Portable Security Roller Container / AK04

When the product is locked, all sides are secured, making it theft-resistant.

#### Portable Security Roller Container / AKO4

| 6     | DIN  | IENSIO | NS   | FEATURES                        |         |                      |
|-------|------|--------|------|---------------------------------|---------|----------------------|
| MODEL | A    | В      | С    | Weight Volume<br>m <sup>3</sup> |         | Carrying<br>Capacity |
| AK04  | 1050 | 1130   | 1790 | 99 kg                           | 1.65 m³ | 900kg                |

#### PRODUCT ADVANTAGES

Wire thickness and castors can revised so roller-carrying capacity can be changed.

After loading the product, the roller door can be locked, and transporting can be safer.

Please contact us regarding your special project. Our R&D team can develop new baskets for your products. Electro-galvanized surfacing.