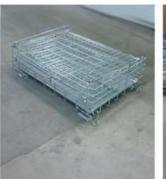

#### Collapsible Container <u>Used With Pallet</u> / AK06

## Collapsible Container Used With Pallet / AK06

|         | DIMENSIONS |      |     | FEATURES |                     |                      |
|---------|------------|------|-----|----------|---------------------|----------------------|
| MODEL   | А          | В    | С   | Weight   | Volume<br>m³        | Carrying<br>Capacity |
| AK06-01 | 1200       | 800  | 830 | 28 kg    | 0.75 m <sup>3</sup> | 250kg                |
| AK06-02 | 1200       | 1000 | 830 | 36 kg    | 0.90 m <sup>3</sup> | 350kg                |

# Collapsible Container Used With Pallet / AK06