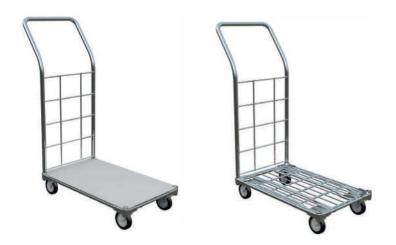

### Cargo Trolley / AK07

#### **PRODUCT ADVANTAGES**

Castors type and trolley carrying capacity can be revised. Base parts can be wire or plastic sheet Electro-galvanized surfacing.

Please contact us with your special project. Our R&D can develop new baskets for your products.