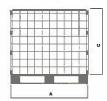

## **Production**

All orders are produced under the control of experienced techinal staff.

Metallic

Injection

Vacuum

| 0       | DI   | MENSIC | NS  | FEATURES |                          |                      |
|---------|------|--------|-----|----------|--------------------------|----------------------|
| MODEL   | A    | В      | С   | Weight   | Volume<br>m <sup>3</sup> | Carrying<br>Capacity |
| AK01-01 | 1200 | 800    | 980 | 47 kg    | 0.75 m <sup>3</sup>      | 650 kg               |
| AK01-02 | 1200 | 1000   | 980 | 52 kg    | 0.92 m <sup>3</sup>      | 650 kg               |