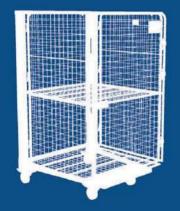

#### Collapsible Container <u>Used With Pallet</u> / AK06

## Collapsible Container Used With Pallet / AK06

|         | DIMENSIONS |      |     | FEATURES |                     |                      |
|---------|------------|------|-----|----------|---------------------|----------------------|
| MODEL   | А          | В    | С   | Weight   | Volume<br>m³        | Carrying<br>Capacity |
| AK06-01 | 1200       | 800  | 830 | 28 kg    | 0.75 m <sup>3</sup> | 250kg                |
| AK06-02 | 1200       | 1000 | 830 | 36 kg    | 0.90 m <sup>3</sup> | 350kg                |

# Collapsible Container Used With Pallet / AK06