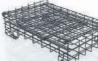

## Collapsible Container For Wine / AK02

#### Collapsible Container For Wine / AK02

|         | DIMENSIONS |     |      | FEATURES |                          |                      |
|---------|------------|-----|------|----------|--------------------------|----------------------|
| MODEL   | A          | В   | С    | Weight   | Volume<br>m <sup>3</sup> | Carrying<br>Capacity |
| AK02-01 | 1139       | 845 | 980  | 54 kg    | 0.72 m <sup>3</sup>      | 800kg                |
| AK02-02 | 1210       | 930 | 1020 | 57 kg    | 0.85 m <sup>3</sup>      | 800kg                |

#### Collapsible Container For Wine / AK02