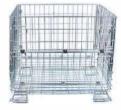

## Collapsible Container For Wine / AK02

#### Collapsible Container For Wine / AK02

|         | DIMENSIONS |     |      | FEATURES |                          |                      |
|---------|------------|-----|------|----------|--------------------------|----------------------|
| MODEL   | A          | В   | С    | Weight   | Volume<br>m <sup>3</sup> | Carrying<br>Capacity |
| AK02-01 | 1139       | 845 | 980  | 54 kg    | 0.72 m <sup>3</sup>      | 800kg                |
| AK02-02 | 1210       | 930 | 1020 | 57 kg    | 0.85 m <sup>3</sup>      | 800kg                |

#### Collapsible Container For Wine / AK02