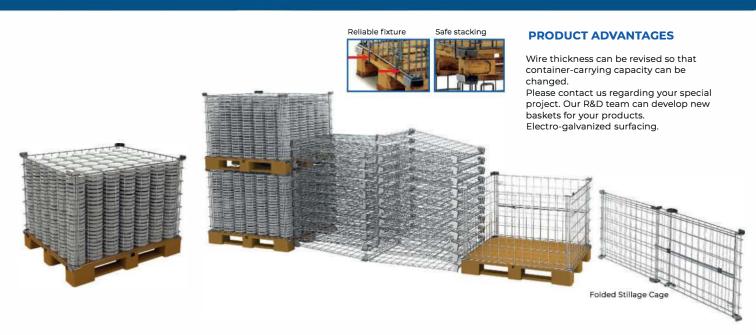

## **PRODUCT ADVANTAGES** Stackable 4-level static 1/2 front side folding door Two sides port sticker Four sides port entry Self-locking handles Electro-galvanized surfacing Folded Stillage Cage

#### **PRODUCT ADVANTAGES**

Wire thickness can be revised so container carrying capacity can be changed.

The base of the product contains an ABS sheet. Castors can added.

|         | DIMENSIONS |     |      |      | FEATURES |                          |                      |
|---------|------------|-----|------|------|----------|--------------------------|----------------------|
| MODEL   | A          | В   | С    | D    | Weight   | Volume<br>m <sup>3</sup> | Carrying<br>Capacity |
| AK03-01 | 1225       | 800 | 1115 | 1075 | 47 kg    | 0.90 m <sup>3</sup>      | 675 kg               |

#### **PRODUCT ADVANTAGES**

Wire thickness can be revised so container carrying capacity can be changed. The base of the product contains ABS sheet. Castors can added. Please contact us regarding your special

project. Our R&D team can develop new baskets for your products.

Electro galvanized surfacing.

|         | DIMENSIONS |     |      |        | FEATURES                 |                      |  |
|---------|------------|-----|------|--------|--------------------------|----------------------|--|
| MODEL   | A          | В   | С    | Weight | Volume<br>m <sup>3</sup> | Carrying<br>Capacity |  |
| AK03-02 | 1225       | 800 | 1115 | 50 kg  | 0.90 m <sup>3</sup>      | 675 kg               |  |