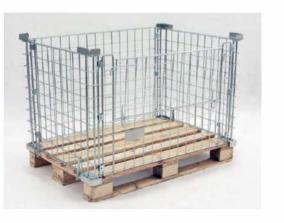

#### Collapsible Container <u>Used With Pallet</u> / AK06

## Collapsible Container Used With Pallet / AK06

|         | DIMENSIONS |      |     | FEATURES |                     |                      |
|---------|------------|------|-----|----------|---------------------|----------------------|
| MODEL   | А          | В    | С   | Weight   | Volume<br>m³        | Carrying<br>Capacity |
| AK06-01 | 1200       | 800  | 830 | 28 kg    | 0.75 m <sup>3</sup> | 250kg                |
| AK06-02 | 1200       | 1000 | 830 | 36 kg    | 0.90 m <sup>3</sup> | 350kg                |

# Collapsible Container Used With Pallet / AK06