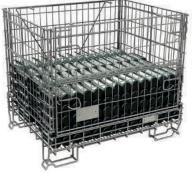

## Collapsible Container For Wine / AK02

#### Collapsible Container For Wine / AK02

|         | DIMENSIONS |     |      | FEATURES |                          |                      |
|---------|------------|-----|------|----------|--------------------------|----------------------|
| MODEL   | A          | В   | С    | Weight   | Volume<br>m <sup>3</sup> | Carrying<br>Capacity |
| AK02-01 | 1139       | 845 | 980  | 54 kg    | 0.72 m <sup>3</sup>      | 800kg                |
| AK02-02 | 1210       | 930 | 1020 | 57 kg    | 0.85 m <sup>3</sup>      | 800kg                |

#### Collapsible Container For Wine / AK02