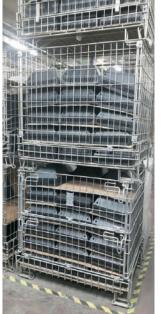

## Collapsible Container For Wine / AK02

#### Collapsible Container For Wine / AK02

|         | DIMENSIONS |     |      | FEATURES |                          |                      |
|---------|------------|-----|------|----------|--------------------------|----------------------|
| MODEL   | A          | В   | С    | Weight   | Volume<br>m <sup>3</sup> | Carrying<br>Capacity |
| AK02-01 | 1139       | 845 | 980  | 54 kg    | 0.72 m <sup>3</sup>      | 800kg                |
| AK02-02 | 1210       | 930 | 1020 | 57 kg    | 0.85 m <sup>3</sup>      | 800kg                |

#### Collapsible Container For Wine / AK02