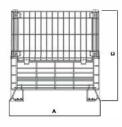

## **Production**

All orders are produced under the control of experienced techinal staff.

Metallic

Injection

Vacuum

| 0       | DI   | MENSIC | NS  | FEATURES |                          |                      |
|---------|------|--------|-----|----------|--------------------------|----------------------|
| MODEL   | A    | В      | С   | Weight   | Volume<br>m <sup>3</sup> | Carrying<br>Capacity |
| AK01-01 | 1200 | 800    | 980 | 47 kg    | 0.75 m <sup>3</sup>      | 650 kg               |
| AK01-02 | 1200 | 1000   | 980 | 52 kg    | 0.92 m <sup>3</sup>      | 650 kg               |