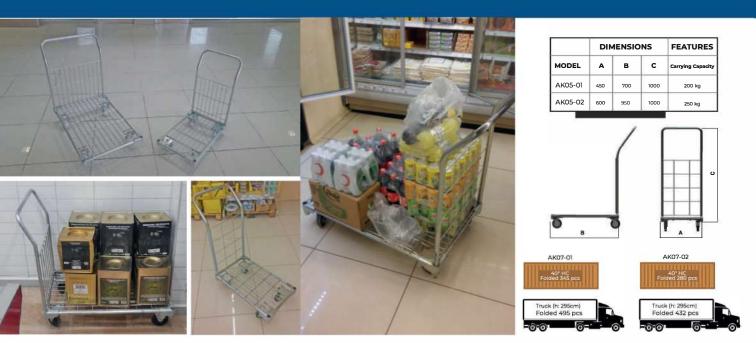

### Cargo Trolley / AK07

#### **PRODUCT ADVANTAGES**

Castors type and trolley carrying capacity can be revised. Base parts can be wire or plastic sheet Electro-galvanized surfacing.

Please contact us with your special project. Our R&D can develop new baskets for your products.