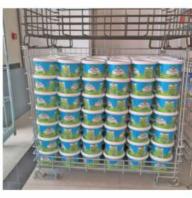

#### Collapsible Container <u>Used With Pallet</u> / AK06

## Collapsible Container Used With Pallet / AK06

|         | DIMENSIONS |      |     | FEATURES |                     |                      |
|---------|------------|------|-----|----------|---------------------|----------------------|
| MODEL   | А          | В    | С   | Weight   | Volume<br>m³        | Carrying<br>Capacity |
| AK06-01 | 1200       | 800  | 830 | 28 kg    | 0.75 m <sup>3</sup> | 250kg                |
| AK06-02 | 1200       | 1000 | 830 | 36 kg    | 0.90 m <sup>3</sup> | 350kg                |

# Collapsible Container Used With Pallet / AK06