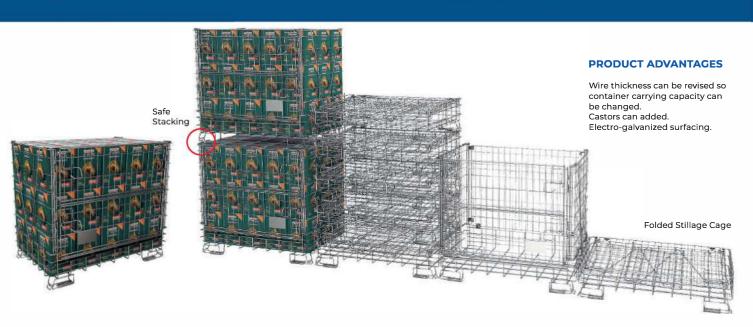

#### 600 Bottles Bordeaux (AK02-02)

15 Rows of 40 bottles Total 500 bottles

Safe Stacking

## **PRODUCT ADVANTAGES** Stackable 4-level static 1/2 front side folding door Two sides port sticker Four sides port entry Self-locking handles Electro-galvanized surfacing Folded Stillage Cage

#### **PRODUCT ADVANTAGES**

Wire thickness can be revised so container carrying capacity can be changed.

The base of the product contains an ABS sheet. Castors can added.

|         | DIMENSIONS |     |      |      | FEATURES |                          |                      |
|---------|------------|-----|------|------|----------|--------------------------|----------------------|
| MODEL   | A          | В   | С    | D    | Weight   | Volume<br>m <sup>3</sup> | Carrying<br>Capacity |
| AK03-01 | 1225       | 800 | 1115 | 1075 | 47 kg    | 0.90 m <sup>3</sup>      | 675 kg               |

#### **PRODUCT ADVANTAGES**

Wire thickness can be revised so container carrying capacity can be changed. The base of the product contains ABS sheet. Castors can added. Please contact us regarding your special