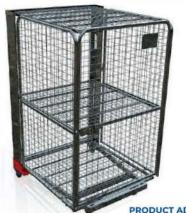

#### Portable Security Roller Container / AK04

When the product is locked, all sides are secured, making it theft-resistant.

#### PRODUCT ADVANTAGES

Wire thickness and castors can revised so roller-carrying capacity can be changed.

After loading the product, the roller door can be locked, and transporting can be safer.

Please contact us regarding your special project. Our R&D team can develop new baskets for your products. Electro-galvanized surfacing.