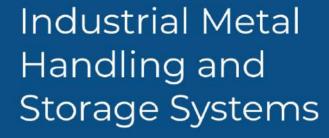

#### Portable Security Roller Container / AK04

When the product is locked, all sides are secured, making it theft-resistant.

#### Portable Security Roller Container / AKO4

| 6     | DIN  | IENSIO | NS   | FEATURES                        |         |                      |
|-------|------|--------|------|---------------------------------|---------|----------------------|
| MODEL | A    | В      | С    | Weight Volume<br>m <sup>3</sup> |         | Carrying<br>Capacity |
| AK04  | 1050 | 1130   | 1790 | 99 kg                           | 1.65 m³ | 900kg                |

#### PRODUCT ADVANTAGES

Wire thickness and castors can revised so roller-carrying capacity can be changed.

After loading the product, the roller door can be locked, and transporting can be safer.

Please contact us regarding your special project. Our R&D team can develop new baskets for your products. Electro-galvanized surfacing.