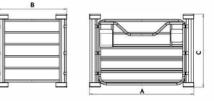

### Portable Security Roller Container / AKO4

|         | DIMENSIONS |      |     | FEATURES |                     |                      |
|---------|------------|------|-----|----------|---------------------|----------------------|
| MODEL   | А          | В    | С   | Weight   | Volume<br>m³        | Carrying<br>Capacity |
| AK05-01 | 1226       | 811  | 854 | 63 kg    | 0.80 m <sup>3</sup> | 500 kg               |
| AK05-02 | 1226       | 1010 | 854 | 75 kg    | 1.00 m <sup>3</sup> | 550 kg               |