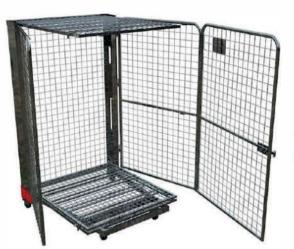

#### Portable Security Roller Container / AK04

When the product is locked, all sides are secured, making it theft-resistant.