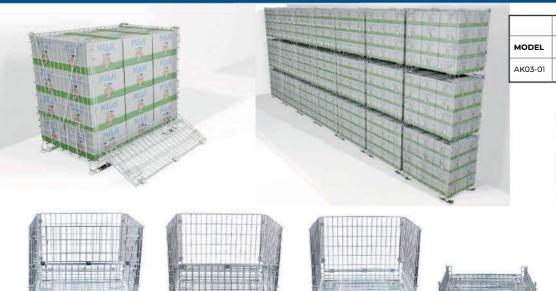

#### **PRODUCT ADVANTAGES**

Wire thickness can be revised so container carrying capacity can be changed.

The base of the product contains an ABS sheet. Castors can added.

|         | DIMENSIONS |     |      |      | FEATURES |                          |                      |
|---------|------------|-----|------|------|----------|--------------------------|----------------------|
| MODEL   | A          | В   | С    | D    | Weight   | Volume<br>m <sup>3</sup> | Carrying<br>Capacity |
| AK03-01 | 1225       | 800 | 1115 | 1075 | 47 kg    | 0.90 m <sup>3</sup>      | 675 kg               |