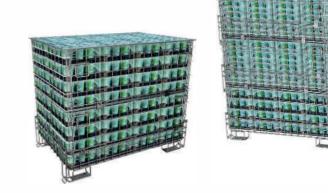

## Collapsible Container For Wine / AK02

#### 500 Bottles Bordeaux (AK02-01)

13 Rows of 36 bottles 1 row of 32 bottles total 500 bottles

#### 600 Bottles Bordeaux (AK02-02)

15 Rows of 40 bottles Total 500 bottles

Safe Stacking