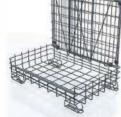

#### Collapsible Container For Wine / AK02

#### **PRODUCT ADVANTAGES**

Wire thickness can be revised so container carrying capacity can be changed.

The base of the product contains an ABS sheet. Castors can added.

|         | DIMENSIONS |     |      |      | FEATURES |                          |                      |
|---------|------------|-----|------|------|----------|--------------------------|----------------------|
| MODEL   | A          | В   | С    | D    | Weight   | Volume<br>m <sup>3</sup> | Carrying<br>Capacity |
| AK03-01 | 1225       | 800 | 1115 | 1075 | 47 kg    | 0.90 m <sup>3</sup>      | 675 kg               |