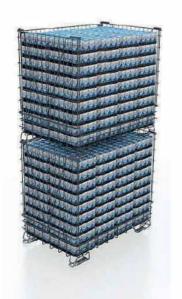

#### 500 Bottles Bordeaux (AK02-01)

13 Rows of 36 bottles 1 row of 32 bottles total 500 bottles

#### 600 Bottles Bordeaux (AK02-02)

15 Rows of 40 bottles Total 500 bottles

Safe Stacking