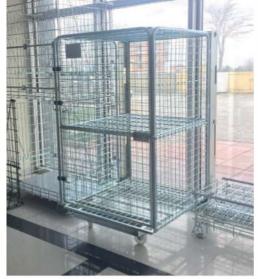

#### Portable Security Roller Container / AK04

When the product is locked, all sides are secured, making it theft-resistant.

#### Portable Security Roller Container / AKO4

| 6     | DIN  | IENSIO | NS   | FEATURES                        |         |                      |
|-------|------|--------|------|---------------------------------|---------|----------------------|
| MODEL | A    | В      | С    | Weight Volume<br>m <sup>3</sup> |         | Carrying<br>Capacity |
| AK04  | 1050 | 1130   | 1790 | 99 kg                           | 1.65 m³ | 900kg                |

#### PRODUCT ADVANTAGES

Wire thickness and castors can revised so roller-carrying capacity can be changed.

After loading the product, the roller door can be locked, and transporting can be safer.

Please contact us regarding your special project. Our R&D team can develop new baskets for your products. Electro-galvanized surfacing.