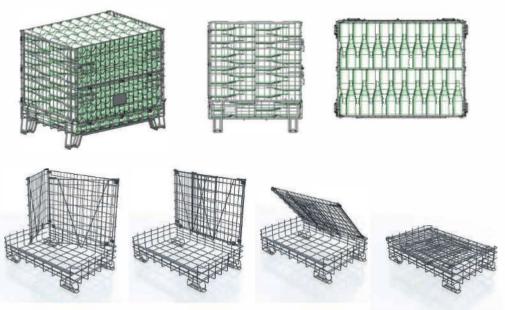

#### 500 Bottles Bordeaux (AK02-01)

13 Rows of 36 bottles 1 row of 32 bottles total 500 bottles

#### 600 Bottles Bordeaux (AK02-02)

15 Rows of 40 bottles Total 500 bottles

Safe Stacking

## **PRODUCT ADVANTAGES** Stackable 4-level static 1/2 front side folding door Two sides port sticker Four sides port entry Self-locking handles Electro-galvanized surfacing Folded Stillage Cage