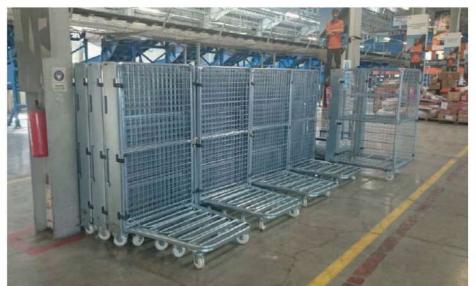

## **PRODUCT ADVANTAGES** Stackable 4-level static 1/2 front side folding door Two sides port sticker Four sides port entry Self-locking handles Electro-galvanized surfacing Folded Stillage Cage