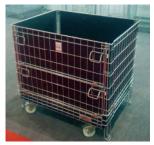

#### Collapsible Container <u>Used With Pallet</u> / AK06

## Collapsible Container Used With Pallet / AK06

|         | DIMENSIONS |      |     | FEATURES |                     |                      |
|---------|------------|------|-----|----------|---------------------|----------------------|
| MODEL   | А          | В    | С   | Weight   | Volume<br>m³        | Carrying<br>Capacity |
| AK06-01 | 1200       | 800  | 830 | 28 kg    | 0.75 m <sup>3</sup> | 250kg                |
| AK06-02 | 1200       | 1000 | 830 | 36 kg    | 0.90 m <sup>3</sup> | 350kg                |

# Collapsible Container Used With Pallet / AK06