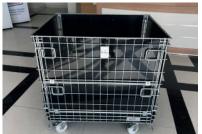

#### Collapsible Container For Wine / AK02

#### **PRODUCT ADVANTAGES**

Wire thickness can be revised so container carrying capacity can be changed.

The base of the product contains an ABS sheet. Castors can added.

|         | DIMENSIONS |     |      |      | FEATURES |                          |                      |
|---------|------------|-----|------|------|----------|--------------------------|----------------------|
| MODEL   | A          | В   | С    | D    | Weight   | Volume<br>m <sup>3</sup> | Carrying<br>Capacity |
| AK03-01 | 1225       | 800 | 1115 | 1075 | 47 kg    | 0.90 m <sup>3</sup>      | 675 kg               |

#### **PRODUCT ADVANTAGES**

Wire thickness can be revised so container carrying capacity can be changed. The base of the product contains ABS sheet. Castors can added. Please contact us regarding your special