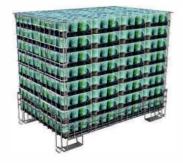

#### 500 Bottles Bordeaux (AK02-01)

13 Rows of 36 bottles 1 row of 32 bottles total 500 bottles

#### 600 Bottles Bordeaux (AK02-02)

15 Rows of 40 bottles Total 500 bottles

Safe Stacking

## **PRODUCT ADVANTAGES** Stackable 4-level static 1/2 front side folding door Two sides port sticker Four sides port entry Self-locking handles Electro-galvanized surfacing Folded Stillage Cage