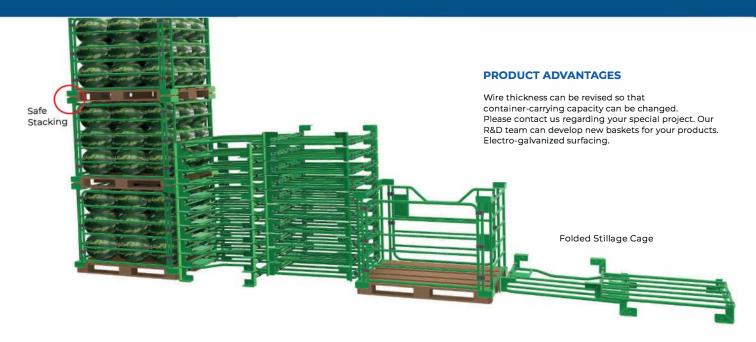

## **PRODUCT ADVANTAGES** Stackable 4-level static 1/2 front side folding door Two sides port sticker Four sides port entry Self-locking handles Electro-galvanized surfacing Folded Stillage Cage