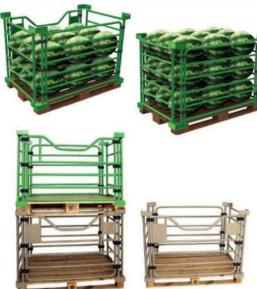

#### 500 Bottles Bordeaux (AK02-01)

13 Rows of 36 bottles 1 row of 32 bottles total 500 bottles

#### 600 Bottles Bordeaux (AK02-02)

15 Rows of 40 bottles Total 500 bottles

Safe Stacking

#### Collapsible Container For Wine / AK02

|         | DIMENSIONS |     |      | FEATURES |                          |                      |
|---------|------------|-----|------|----------|--------------------------|----------------------|
| MODEL   | A          | В   | С    | Weight   | Volume<br>m <sup>3</sup> | Carrying<br>Capacity |
| AK02-01 | 1139       | 845 | 980  | 54 kg    | 0.72 m <sup>3</sup>      | 800kg                |
| AK02-02 | 1210       | 930 | 1020 | 57 kg    | 0.85 m <sup>3</sup>      | 800kg                |

#### Collapsible Container For Wine / AK02