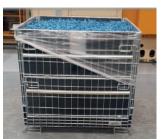

## Collapsible Container For Wine / AK02

#### 500 Bottles Bordeaux (AK02-01)

13 Rows of 36 bottles 1 row of 32 bottles total 500 bottles

## **PRODUCT ADVANTAGES** Stackable 4-level static 1/2 front side folding door Two sides port sticker Four sides port entry Self-locking handles Electro-galvanized surfacing Folded Stillage Cage

#### Collapsible Container For Wine / AK02

|         | DIMENSIONS |     |      | FEATURES |                          |                      |
|---------|------------|-----|------|----------|--------------------------|----------------------|
| MODEL   | A          | В   | С    | Weight   | Volume<br>m <sup>3</sup> | Carrying<br>Capacity |
| AK02-01 | 1139       | 845 | 980  | 54 kg    | 0.72 m <sup>3</sup>      | 800kg                |
| AK02-02 | 1210       | 930 | 1020 | 57 kg    | 0.85 m <sup>3</sup>      | 800kg                |