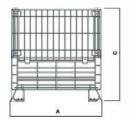

## Collapsible Container For Wine / AK02

#### 500 Bottles Bordeaux (AK02-01)

13 Rows of 36 bottles 1 row of 32 bottles total 500 bottles

#### 600 Bottles Bordeaux (AK02-02)

15 Rows of 40 bottles Total 500 bottles

Safe Stacking

## **PRODUCT ADVANTAGES** Stackable 4-level static 1/2 front side folding door Two sides port sticker Four sides port entry Self-locking handles Electro-galvanized surfacing Folded Stillage Cage

#### Collapsible Container For Wine / AK02

|         | DIMENSIONS |     |      | FEATURES |                          |                      |
|---------|------------|-----|------|----------|--------------------------|----------------------|
| MODEL   | A          | В   | С    | Weight   | Volume<br>m <sup>3</sup> | Carrying<br>Capacity |
| AK02-01 | 1139       | 845 | 980  | 54 kg    | 0.72 m <sup>3</sup>      | 800kg                |
| AK02-02 | 1210       | 930 | 1020 | 57 kg    | 0.85 m <sup>3</sup>      | 800kg                |

#### Collapsible Container For Wine / AK02