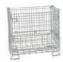

#### Collapsible Container <u>Used With Pallet</u> / AK06

## Collapsible Container Used With Pallet / AK06

|         | DIMENSIONS |      |     | FEATURES |                     |                      |
|---------|------------|------|-----|----------|---------------------|----------------------|
| MODEL   | А          | В    | С   | Weight   | Volume<br>m³        | Carrying<br>Capacity |
| AK06-01 | 1200       | 800  | 830 | 28 kg    | 0.75 m <sup>3</sup> | 250kg                |
| AK06-02 | 1200       | 1000 | 830 | 36 kg    | 0.90 m <sup>3</sup> | 350kg                |

# Collapsible Container Used With Pallet / AK06