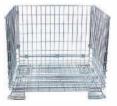

#### Collapsible Container <u>Used With Pallet</u> / AK06

## Collapsible Container Used With Pallet / AK06

|         | DIMENSIONS |      |     | FEATURES |                     |                      |
|---------|------------|------|-----|----------|---------------------|----------------------|
| MODEL   | А          | В    | С   | Weight   | Volume<br>m³        | Carrying<br>Capacity |
| AK06-01 | 1200       | 800  | 830 | 28 kg    | 0.75 m <sup>3</sup> | 250kg                |
| AK06-02 | 1200       | 1000 | 830 | 36 kg    | 0.90 m <sup>3</sup> | 350kg                |

# Collapsible Container Used With Pallet / AK06