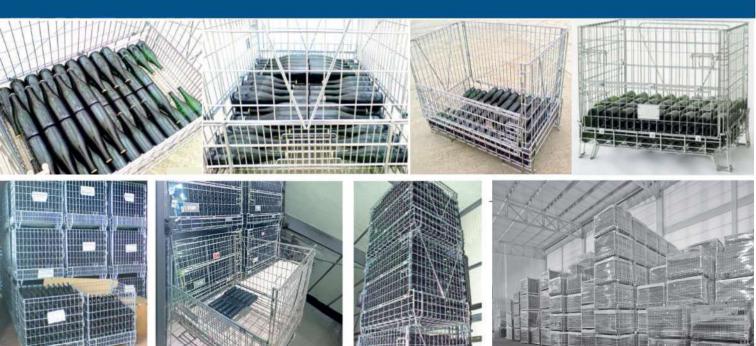

## Collapsible Container For Wine / AK02

#### 500 Bottles Bordeaux (AK02-01)

13 Rows of 36 bottles 1 row of 32 bottles total 500 bottles

#### 600 Bottles Bordeaux (AK02-02)

15 Rows of 40 bottles Total 500 bottles

Safe Stacking

## **PRODUCT ADVANTAGES** Stackable 4-level static 1/2 front side folding door Two sides port sticker Four sides port entry Self-locking handles Electro-galvanized surfacing Folded Stillage Cage

#### Collapsible Container For Wine / AK02

|         | DIMENSIONS |     |      | FEATURES |                          |                      |
|---------|------------|-----|------|----------|--------------------------|----------------------|
| MODEL   | A          | В   | С    | Weight   | Volume<br>m <sup>3</sup> | Carrying<br>Capacity |
| AK02-01 | 1139       | 845 | 980  | 54 kg    | 0.72 m <sup>3</sup>      | 800kg                |
| AK02-02 | 1210       | 930 | 1020 | 57 kg    | 0.85 m <sup>3</sup>      | 800kg                |

#### Collapsible Container For Wine / AK02