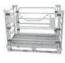

#### **PRODUCT ADVANTAGES**

Wire thickness can be revised so container carrying capacity can be changed.

The base of the product contains an ABS sheet. Castors can added.

|         | DIMENSIONS |     |      |      | FEATURES |                          |                      |
|---------|------------|-----|------|------|----------|--------------------------|----------------------|
| MODEL   | A          | В   | С    | D    | Weight   | Volume<br>m <sup>3</sup> | Carrying<br>Capacity |
| AK03-01 | 1225       | 800 | 1115 | 1075 | 47 kg    | 0.90 m <sup>3</sup>      | 675 kg               |

#### **PRODUCT ADVANTAGES**

Wire thickness can be revised so container carrying capacity can be changed. The base of the product contains ABS sheet. Castors can added. Please contact us regarding your special

project. Our R&D team can develop new baskets for your products.

Electro galvanized surfacing.

|         | DIMENSIONS |     |      |        | FEATURES                 |                      |  |
|---------|------------|-----|------|--------|--------------------------|----------------------|--|
| MODEL   | A          | В   | С    | Weight | Volume<br>m <sup>3</sup> | Carrying<br>Capacity |  |
| AK03-02 | 1225       | 800 | 1115 | 50 kg  | 0.90 m <sup>3</sup>      | 675 kg               |  |