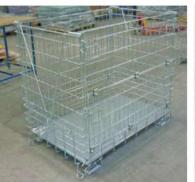

## **Production**

All orders are produced under the control of experienced techinal staff.

Metallic

Injection

Vacuum

| 0       | DI   | MENSIC | NS  | FEATURES |                          |                      |
|---------|------|--------|-----|----------|--------------------------|----------------------|
| MODEL   | A    | В      | С   | Weight   | Volume<br>m <sup>3</sup> | Carrying<br>Capacity |
| AK01-01 | 1200 | 800    | 980 | 47 kg    | 0.75 m <sup>3</sup>      | 650 kg               |
| AK01-02 | 1200 | 1000   | 980 | 52 kg    | 0.92 m <sup>3</sup>      | 650 kg               |

## **PRODUCT ADVANTAGES** Stackable 4-level static 1/2 front side folding door Two sides port sticker Four sides port entry Self-locking handles Electro-galvanized surfacing Folded Stillage Cage