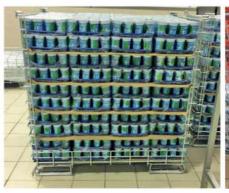

## Collapsible Container For Wine / AK02

#### 500 Bottles Bordeaux (AK02-01)

13 Rows of 36 bottles 1 row of 32 bottles total 500 bottles

#### 600 Bottles Bordeaux (AK02-02)

15 Rows of 40 bottles Total 500 bottles

Safe Stacking