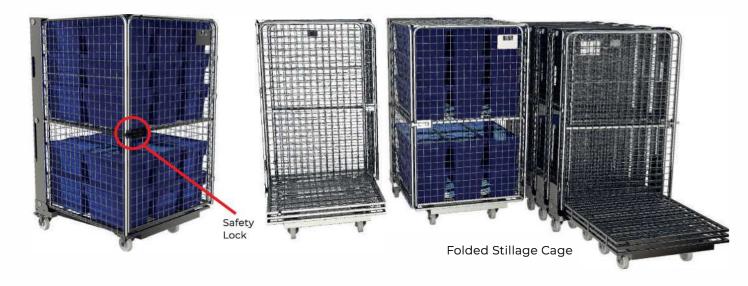

## **PRODUCT ADVANTAGES** Stackable 4-level static 1/2 front side folding door Two sides port sticker Four sides port entry Self-locking handles Electro-galvanized surfacing Folded Stillage Cage