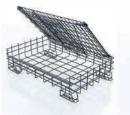

## **Production**

All orders are produced under the control of experienced techinal staff.

Metallic

Injection

Vacuum

| 0       | DI   | MENSIC | NS  | FEATURES |                          |                      |
|---------|------|--------|-----|----------|--------------------------|----------------------|
| MODEL   | A    | В      | С   | Weight   | Volume<br>m <sup>3</sup> | Carrying<br>Capacity |
| AK01-01 | 1200 | 800    | 980 | 47 kg    | 0.75 m <sup>3</sup>      | 650 kg               |
| AK01-02 | 1200 | 1000   | 980 | 52 kg    | 0.92 m <sup>3</sup>      | 650 kg               |

## **PRODUCT ADVANTAGES** Stackable 4-level static 1/2 front side folding door Two sides port sticker Four sides port entry Self-locking handles Electro-galvanized surfacing Folded Stillage Cage