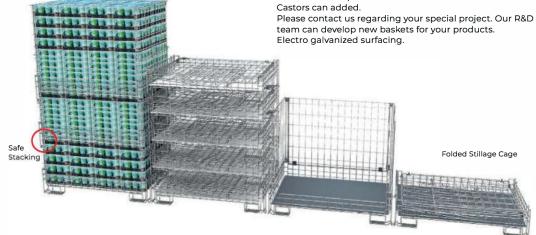

## **PRODUCT ADVANTAGES** Stackable 4-level static 1/2 front side folding door Two sides port sticker Four sides port entry Self-locking handles Electro-galvanized surfacing Folded Stillage Cage

#### **PRODUCT ADVANTAGES**

Wire thickness can be revised so container carrying capacity can be changed.

The base of the product contains an ABS sheet. Castors can added.

|         | DIMENSIONS |     |      |      | FEATURES |                          |                      |
|---------|------------|-----|------|------|----------|--------------------------|----------------------|
| MODEL   | A          | В   | С    | D    | Weight   | Volume<br>m <sup>3</sup> | Carrying<br>Capacity |
| AK03-01 | 1225       | 800 | 1115 | 1075 | 47 kg    | 0.90 m <sup>3</sup>      | 675 kg               |

#### **PRODUCT ADVANTAGES**

Wire thickness can be revised so container carrying capacity can be changed. The base of the product contains ABS sheet. Castors can added. Please contact us regarding your special

project. Our R&D team can develop new baskets for your products.

Electro galvanized surfacing.

|         | DIMENSIONS |     |      |        | FEATURES                 |                      |  |
|---------|------------|-----|------|--------|--------------------------|----------------------|--|
| MODEL   | A          | В   | С    | Weight | Volume<br>m <sup>3</sup> | Carrying<br>Capacity |  |
| AK03-02 | 1225       | 800 | 1115 | 50 kg  | 0.90 m <sup>3</sup>      | 675 kg               |  |