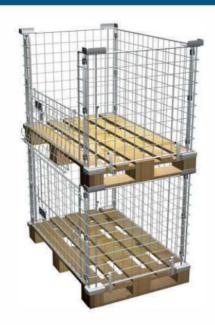

#### Collapsible Container <u>Used With Pallet</u> / AK06

## Collapsible Container Used With Pallet / AK06

|         | DIMENSIONS |      |     | FEATURES |                     |                      |
|---------|------------|------|-----|----------|---------------------|----------------------|
| MODEL   | А          | В    | С   | Weight   | Volume<br>m³        | Carrying<br>Capacity |
| AK06-01 | 1200       | 800  | 830 | 28 kg    | 0.75 m <sup>3</sup> | 250kg                |
| AK06-02 | 1200       | 1000 | 830 | 36 kg    | 0.90 m <sup>3</sup> | 350kg                |

# Collapsible Container Used With Pallet / AK06