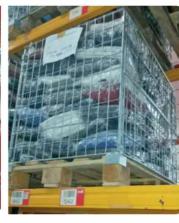

#### Collapsible Container <u>Used With Pallet</u> / AK06

## Collapsible Container Used With Pallet / AK06

|         | DIMENSIONS |      |     | FEATURES |                     |                      |
|---------|------------|------|-----|----------|---------------------|----------------------|
| MODEL   | А          | В    | С   | Weight   | Volume<br>m³        | Carrying<br>Capacity |
| AK06-01 | 1200       | 800  | 830 | 28 kg    | 0.75 m <sup>3</sup> | 250kg                |
| AK06-02 | 1200       | 1000 | 830 | 36 kg    | 0.90 m <sup>3</sup> | 350kg                |

# Collapsible Container Used With Pallet / AK06